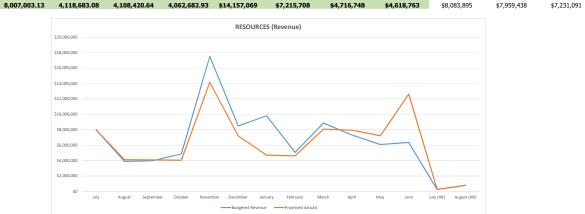

## RESOURCES AND USES PROJECTION

FYE June 30, 2022

**Budgeted Revenue** 

August

\$3,885,145

Julv

\$8,005,207

Sentember

\$3,986,224

Decembe

\$8,498,655

January

\$9,815,522

February

\$5,087,267

March

\$8,873,104

April

\$7,323,844

Mav

\$6,085,469

June

\$6,353,510

\$12,644,563

Novembo

\$17,516,211

October

\$4,879,133

| Beginning Fund Balance  | \$5,844,154  | (Audi |
|-------------------------|--------------|-------|
| Revenue                 | \$87,988,840 |       |
| General Fund Resources  | \$93,832,994 |       |
| General Fullu Resources | \$55,652,554 |       |
| General Fund Resources  | \$55,652,554 |       |
| General Fund Uses       | \$73,435,214 |       |
|                         |              |       |

Julv (AR)

\$255,779

\$255,779

August (AR)

\$808,998

\$808,998

Actuals plus remaining projections

Total

\$91,374,069

\$87,988,840

|                       | July        | August       | September           | October     | November    | December    | January     | February    | March       | APRIL       | Мау         | JUNE             | Total              |
|-----------------------|-------------|--------------|---------------------|-------------|-------------|-------------|-------------|-------------|-------------|-------------|-------------|------------------|--------------------|
| Budgeted Expenditures | \$2,110,112 | \$2,223,981  | \$5,780,469         | \$5,649,977 | \$6,369,192 | \$5,809,032 | \$5,680,211 | \$5,564,576 | \$5,853,960 | \$6,596,257 | \$6,404,193 | \$13,934,142     | \$71,976,102       |
| Projected Actuals     | \$2,590,038 | \$1,823,581  | \$5,999,601         | \$6,552,443 | \$5,916,912 | \$5,489,141 | \$5,845,900 | \$5,950,216 | \$5,853,960 | \$6,519,370 | \$6,358,404 | \$14,535,649     | \$73,435,214       |
|                       |             |              |                     |             |             |             |             |             |             |             |             | Actuals plus rem | aining projections |
|                       |             |              | USES (Expenditures) |             |             |             |             |             |             |             |             |                  |                    |
|                       |             | \$16,000,000 |                     |             |             |             |             |             |             |             |             |                  |                    |
|                       |             | \$14,000,000 |                     |             |             |             |             |             |             |             |             |                  |                    |
|                       |             | \$12.000.000 |                     |             |             |             |             |             |             |             |             |                  |                    |
|                       |             | \$12,000,000 |                     |             |             |             |             |             |             |             |             |                  |                    |
|                       |             | \$10,000,000 |                     |             |             |             |             |             | _/          |             |             |                  |                    |
|                       |             | \$8,000,000  |                     |             |             |             |             |             |             |             |             |                  |                    |
|                       |             |              |                     |             |             |             |             |             | /           |             |             |                  |                    |
|                       |             | \$6,000,000  |                     |             | >>          |             |             |             | <i>.</i>    |             |             |                  |                    |
|                       |             | \$4,000,000  |                     | /           |             |             |             |             |             |             |             |                  |                    |

\$2,000,000 ŚO July August September October November December January February March APRIL May JUNE Budgeted Expenditures Projected Actuals

NOTE: The Decrease in revenue is due to the loss of ADMw and the fluctation of Property Tax Collections