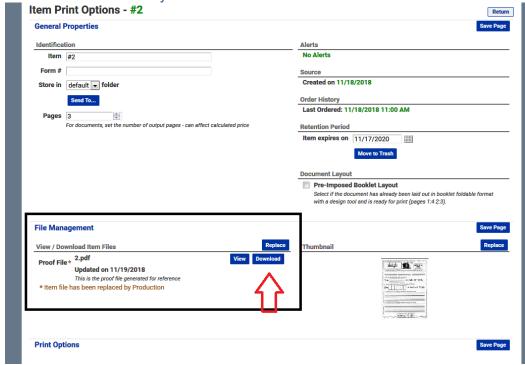

If you wanted to use the Catalog as an option.

- a) Go to your "Manage files"
- b) Find the item you want to Send to the catalog.
- c) There is a Blue send to button on the Right of the Item.

## Click on the Send to.

- d) This will open a dropdown menu called "WorkGroup" (that is what WebCRD calls catalog files).
- e) Choose the workgroup/folder you want to send these to.

- f) The last thing you have to do after you send files to the catalog. <u>YOU MUST NOTIFY ME OR THE PRINTSHOP YOU SENT FILES TO A WORKGROUP.</u>
  They won't be available until I go into the inbox and approve the files and add them to a subfolder within that workgroup.
- 3) You can then order everything from the catalog from your account.