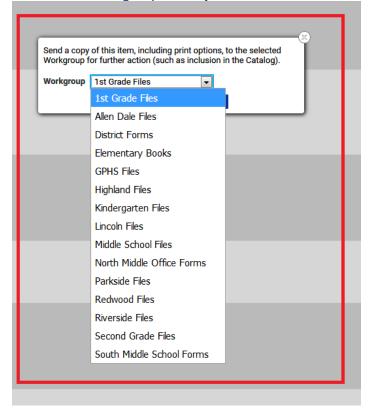

## Click on the Send to.

- d) This will open a dropdown menu called "WorkGroup" (that is what WebCRD calls catalog files).
- e) Choose the workgroup/folder you want to send these to.

- f) The last thing you have to do after you send files to the catalog. <u>YOU MUST NOTIFY ME OR THE PRINTSHOP YOU SENT FILES TO A WORKGROUP.</u>
  They won't be available until I go into the inbox and approve the files and add them to a subfolder within that workgroup.
- 3) You can then order everything from the catalog from your account.