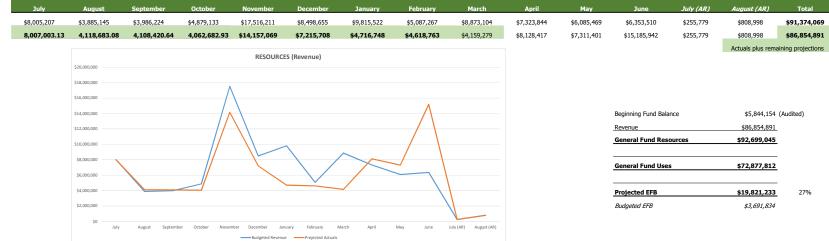

## GRANTS PASS SCHOOL DISTRICT NO. 7

## RESOURCES AND USES PROJECTION

FYE June 30, 2022

Budgeted Revenue \$8 Projected Actuals 8,

|                       | July        | August       | September           | October     | November    | December    | January     | February    | March       | APRIL       | May         | JUNE             | Total              |
|-----------------------|-------------|--------------|---------------------|-------------|-------------|-------------|-------------|-------------|-------------|-------------|-------------|------------------|--------------------|
| Budgeted Expenditures | \$2,110,112 | \$2,223,981  | \$5,780,469         | \$5,649,977 | \$6,369,192 | \$5,809,032 | \$5,680,211 | \$5,564,576 | \$5,853,960 | \$6,596,257 | \$6,404,193 | \$13,934,142     | \$71,976,102       |
| Projected Actuals     | \$2,590,038 | \$1,823,581  | \$5,999,601         | \$6,552,443 | \$5,916,912 | \$5,489,141 | \$5,845,900 | \$5,941,027 | \$7,530,838 | \$5,684,403 | \$5,900,688 | \$13,603,240     | \$72,877,812       |
|                       |             |              |                     |             |             |             |             |             |             |             |             | Actuals plus rem | aining projections |
|                       |             |              | USES (Expenditures) |             |             |             |             |             |             |             |             |                  |                    |
|                       |             | \$16,000,000 |                     |             |             |             |             |             |             |             |             |                  |                    |
|                       |             | \$14,000,000 |                     |             |             |             |             |             |             |             |             |                  |                    |
|                       |             | \$12,000,000 |                     |             |             |             |             |             |             |             |             |                  |                    |
|                       |             | 312,000,000  |                     |             |             |             |             |             |             |             |             |                  |                    |
|                       |             | \$10,000,000 |                     |             |             |             |             |             |             |             |             |                  |                    |
|                       |             | \$8,000,000  |                     |             |             |             |             |             |             |             |             |                  |                    |
|                       |             |              |                     |             |             |             |             |             |             |             |             |                  |                    |
|                       |             | \$6,000,000  |                     |             |             |             |             |             | /           |             |             |                  |                    |
|                       |             | \$4,000,000  |                     |             |             |             |             |             |             |             |             |                  |                    |
|                       |             | \$2,000,000  |                     |             |             |             |             |             |             |             |             |                  |                    |
|                       |             | \$0          |                     |             |             |             |             |             |             |             |             |                  |                    |

Budgeted Expenditures Projected Actuals

February

March

APRIL

May

JUNE

NOTE: The Decrease in revenue is due to the loss of ADMw and the fluctation of Property Tax Collections

July August September October November December January